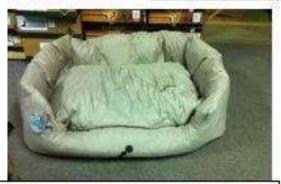

#### FIRST PRIZE

Beautiful, handmade queen size quilt made by Michelle Cloarec

Rogz Dog Bed - lab sized, made of rip-stop nylon

## Three Ways to Win.....

Tickets - \$2.00 each 3 for \$5.00 7 for \$10.00

🍲 Enter our Main Raffle.....to be drawn at our Club BBQ tonight

First Prize: Handmade Labrador Quilt

Second Prize: Rogz Dog Bed (water resistant rip-stop nylon)