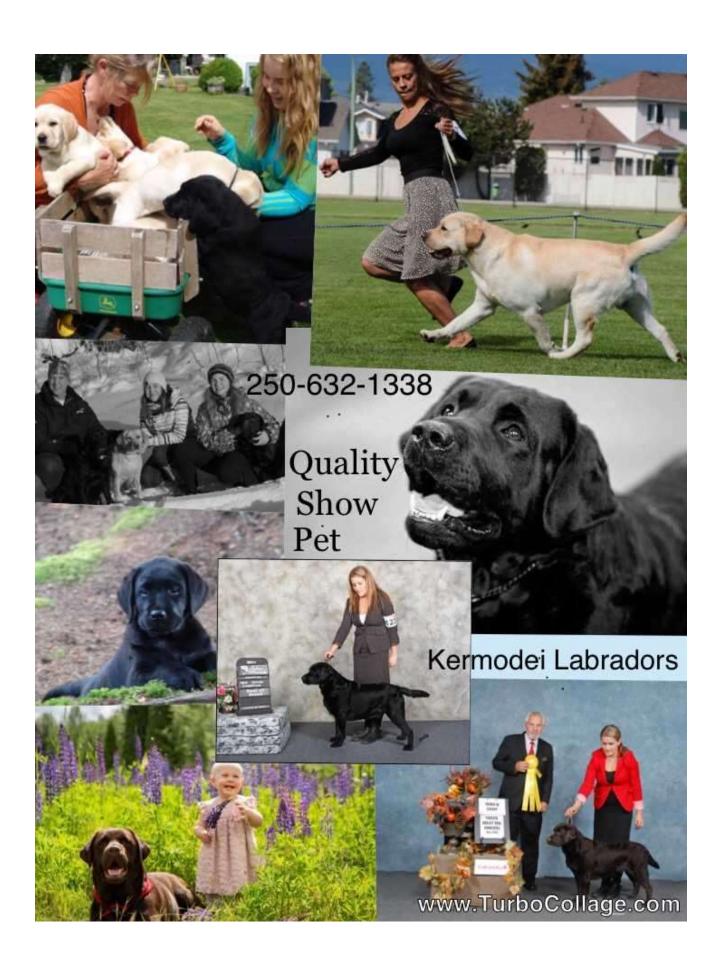

## Kermodei Labradors Stunning yellow litter.

Due date May 9, 2018.

Sire - CH Ghoststone's Swinging Single "HEF', carrying on in his grandfather Lewis's footprints.

He is a multiple Specialty and Group winner

POWERFUL pedigree, Gorgeous bone, coat and heads.

Wonderful expression. Ch. Kermodei's Gentle Mis'Kusa - dam Contact-250-632-1338 On Facebook Web-kermodeilabs.com